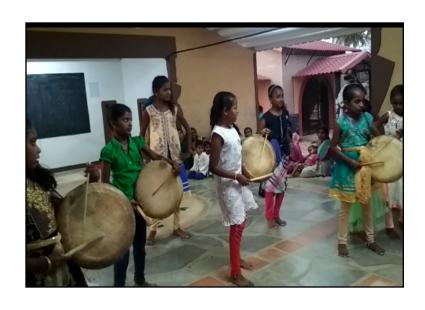

#### **Dance workshop**

Sri. Mohan from Tiruvannamalai conducted a dance workshop with the children this year. The highlight was the paraiyattam, where the dancers dance to music they create with traditional hide drums they carry. The eight and nine year olds performed this amazingly!