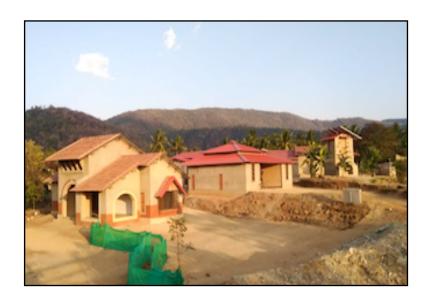

# **New School Campus**

This was a very memorable year for Thulir!

Construction of six classrooms and an office building finished this year and an inauguration function for the new campus was held on January 23rd 2019.

Parents, children, visitors, funders and others were invited to the function. A large tree was drawn on one of the blackboards and all those who had contributed to Thulir in any way were invited to draw a leaf on the tree!