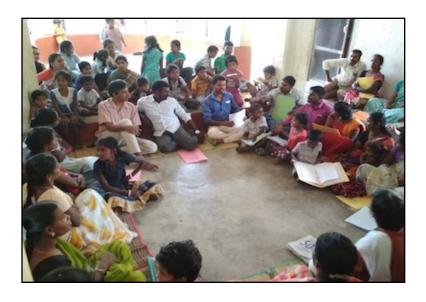

#### **Parents Meetings**

Our first parents meeting this academic year was held in the beginning of the academic year and started with an informal interaction between the new and old parents about the school.

Parents spoke about the school and its philosophy. Bringing children to school has always been a problem for parents from the distant villages since we don't have a school van.

A group of parents from Dhadhampatti village took the initiative and got one of the parents to bring many of the children to school in his private car. The logistics are being handled entirely by the group of parents.

A second parents meeting was held on 21st September 2018. Parents responded positively to the influence the school had on their children.

A third parents meeting was held in April 2019. Parents discussed ways in which they could help with the running of the school. The importance of activities like singing and dancing was also discussed. Plans were made for the cultural festival on the 14th of April (see below).