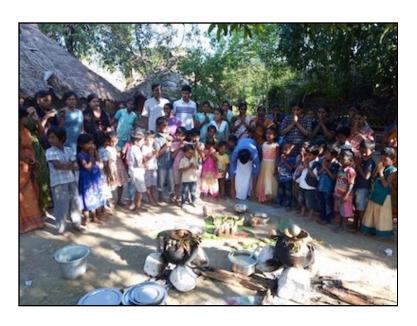

#### **Pongal Festival in Thulir**

The Pongal festival was observed in Thulir this year too, and celebrated with the usual cooking of new rice, traditional dances and decoration of walls with murals by children and staff.