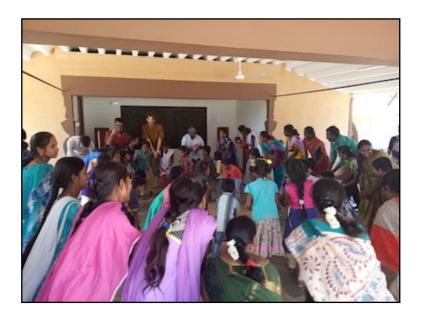

#### **Parents Meetings**

Our first parents meeting this academic year was held in the beginning of the academic year and started with an informal interaction between the new and old parents about the school.

Parents spoke about the school and its philosophy. Bringing children to school has always been a problem for parents from the distant villages since we don't have a school van.

A group of parents from Dhadhampatti village took the initiative and got one of the parents to bring many of the children to school in his private car. The logistics are being handled entirely by the group of parents.

A second parents meeting was held on 21st September 2018. Parents responded positively to the influence the school had on their children.

A third parents meeting was held in April 2019. Parents discussed ways in which they could help with the running of the school. The importance of activities like singing and dancing was also discussed. Plans were made for the cultural festival on the 14th of April (see below).