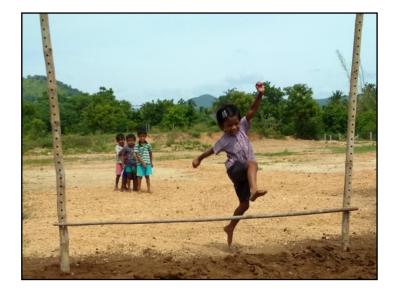

#### Sports day

Sports day was held amidst great enthusiasm in August. Normally we give prizes for all participants. But this year we did not give any prize. It was decided that sports should be played for sports' sake and not for any prize or reward.