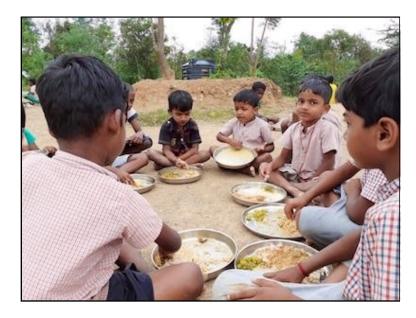

## **Practical Biology**

The teachers and students made organic vegetable beds together and grew many varieties of local vegetables.

Biology was taught practically in the garden. Even the six year olds could show the difference between a tap root and a fibrous root or between the germination of a dicot seed and a monocot seed or the parts of an insect!